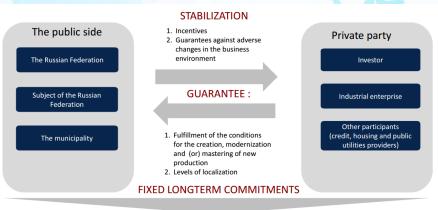

### **Special Investment Contract**

- ✓ SIC is one of the best way to get comprehensive governmental support
- Created for all companies and investors who are interested in localization of their production in Russia
- ✓ Government is obliged to provide stimulus measures for such investor (up to 10 years)

...is a new platform for cooperation between the public party (federal, regional and municipal authorities) and investors

...is a flexible mechanism aimed at balancing investor and government interests

...clear "rules of the game" for the participants of the special investment contract

- ✓ Increase of the industrial production
- ✓ Development of priority industries
- ✓ Introduction of best available technologies into the industrial production
- ✓ Establishment and assimilation of high-tech products production
- ✓ Localization of the production at the territory of the Russian Federation

Overall, is a new and effective instrument to boost the technological and innovative development under the guidance of government priorities.