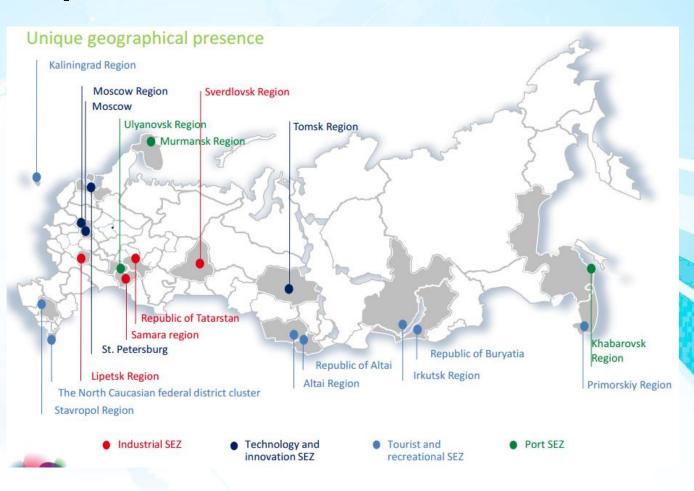

#### **Special Economic Zones**

11 American residents of Russian SEZ

Special terms for 49 years

Eurasian Economic Union

Free Trade Zone between Russia, Belarus, Kazakhstan, Armenia, the Kyrgyz Republic.

Free flow of goods, services, capitals and labor forces.