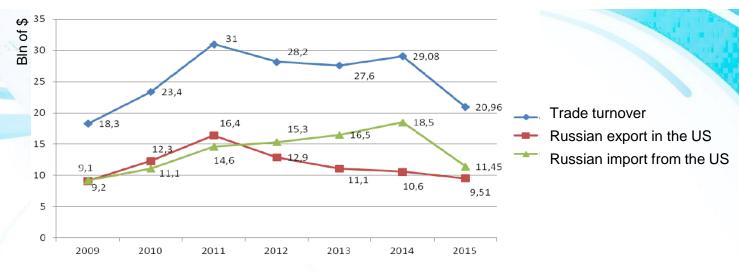

#### **Bilateral trade Russia-USA**

Bilateral trade turnover between Russia and the USA is about \$25-30 bln.

Quantum of Russian export in the USA <u>increased by 25%</u> in 2015, <u>by 10%</u> in first half of the year 2016

Bilateral trade (in terms of money) turnover decreased <u>by 17%</u> in 2016, Russian export in the USA declines <u>by 14%</u>, Russian import from the USA falls <u>by 19%</u>.