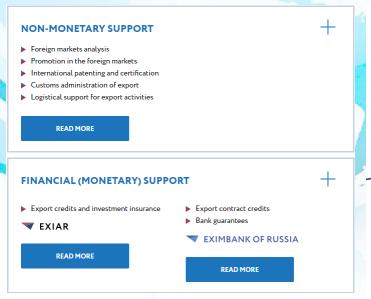

#### **Export support measures**

In 2015 by mandate of Russian Government The Russian Export Center was established as joint-stock company and as part of Vnesheconombank.

The center has been established to provide a specialized service for exporters. Its areas of expertise include export transactions, providing consultations on issues related to exports, assistance in organizing exports, and providing support related to export procedures.

Among other things, the center focuses on supporting requests made by exporters working with relevant ministries, agencies and government services.

In providing non-financial assistance, the center aims to coordinate the activities of Russian trade representative offices abroad in supporting export projects.

At this initial state of the center's development, services are provided to exporters free of charge.