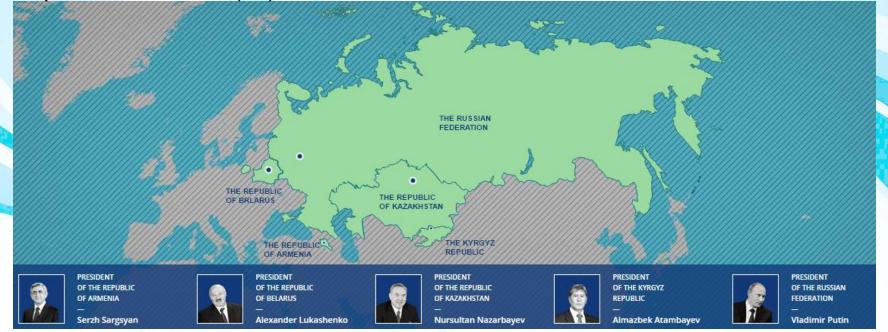

#### **Special Economic Zones**

11 American residents of Russian SEZ

Special terms for 49 years

Eurasian Economic Union

Free Trade Zone between Russia, Belarus, Kazakhstan, Armenia, the Kyrgyz Republic.

Free flow of goods, services, capitals and labor forces.

Population: 183 mln (7th).