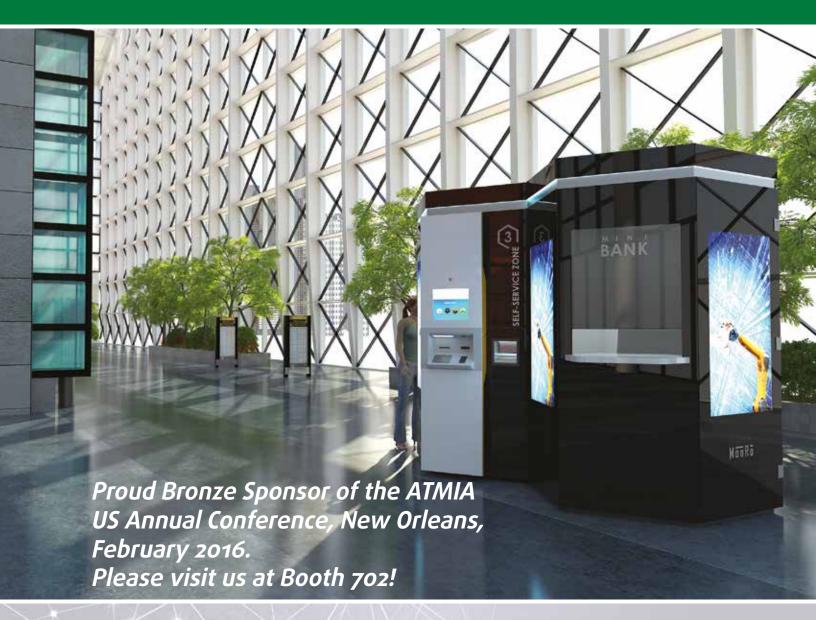

## The Future is Here!

MonRo™ redefines the standards for ATM Retail Banking and Vending Solution technology. A custom configurable Self Service Robotic System exhibiting technical genius in expandability, innovation, versatility, elegant design and ease of use. This dynamic system offers full ATM Banking, currency exchange, multiple types of vending and storage/retrieval services.

From functionality to aesthetic details, MonRo<sup>TM</sup> represents a high-tech solution and a top reliable performer. We are proud to recommend our patent pending device to you and confident it will exceed your expectations and protect your investment for many years to come!

#### Expandable Advertizing Space:

Large mountable screens and panels emphasize maximum advertising potential and appeal to users. A dynamic profit center is just one more important feature of the structure.