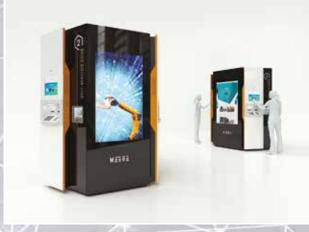

## The Future is Here!

MonRo™ redefines the standards for ATM Retail Banking and Vending Solution technology. A custom configurable Self Service Robotic System exhibiting technical genius in expandability, innovation, versatility, elegant design and ease of use. This dynamic system offers full ATM Banking, currency exchange, multiple types of vending and storage/retrieval services.

From functionality to aesthetic details, MonRo<sup>TM</sup> represents a high-tech solution and a top reliable performer. We are proud to recommend our patent pending device to you and confident it will exceed your expectations and protect your investment for many years to come!

#### Expandable Advertizing Space:

Large mountable screens and panels emphasize maximum advertising potential and appeal to users. A dynamic profit center is just one more important feature of the structure.