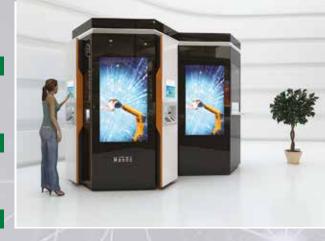

## The Future is Here!

MonRo™ redefines the standards for ATM Retail Banking and Vending Solution technology. A custom configurable Self Service Robotic System exhibiting technical genius in expandability, innovation, versatility, elegant design and ease of use. This dynamic system offers full ATM Banking, currency exchange, multiple types of vending and storage/retrieval services.

#### Versatile Scalability:

Designed to service multiple users simultaneously, the modular architecture can be custom configured to take advantage of the highest practical use. External modular architecture allows for a complex structure construction of any size and format.